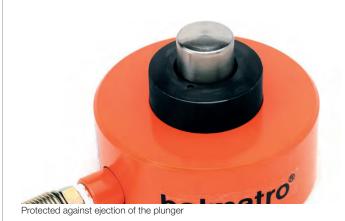

## Features & benefits

- Compact
- Lightweight
- Usable in all positions
- Protected against ejection of the plunger