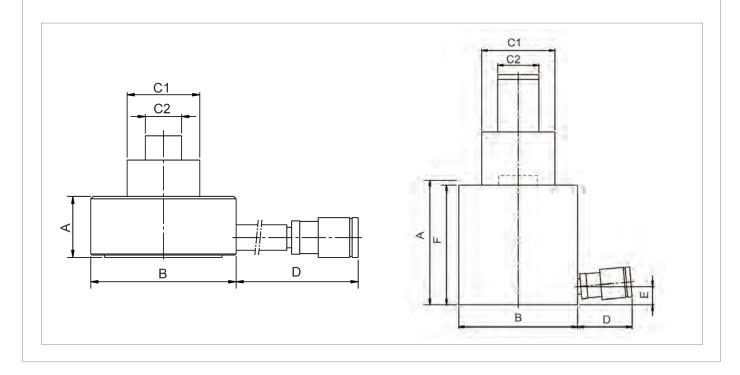

| Telescopic Cylinders - Gravity Return (dimensions) |    |               |               |  |  |
|----------------------------------------------------|----|---------------|---------------|--|--|
| model                                              |    | HFJ 10/30 G 4 | HJ 20/50 G 11 |  |  |
| dimension A                                        | mm | 49            | 140           |  |  |
| dimension B                                        | mm | 120           | 125           |  |  |
| dimension C1                                       | mm | 60            | 80            |  |  |
| dimension C2                                       | mm | 30            | 45            |  |  |
| dimension D                                        | mm | 385           | 70            |  |  |
| dimension E                                        | mm |               | 70            |  |  |
| dimension F                                        | mm |               | 131           |  |  |