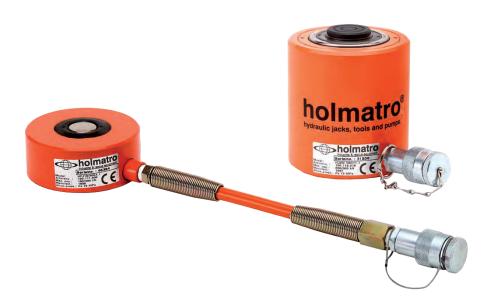

## Standard supplied with

- High Flow female coupler A 118
- HFJ 10/30 G 4 contains a 30 cm connecting hose with anti-kink spring
- HJ 20/50 G 11 contains a flat saddle

## Available on request

- Cylinders manufactured in conformity with customer specifications
- Base mounting holes

Hydraulic Pumpspage139Hydraulic Hosespage166Pressure Gaugespage171

| Telescopic Cylinders - Gravity Return |                 |               |               |  |  |
|---------------------------------------|-----------------|---------------|---------------|--|--|
| model                                 |                 | HFJ 10/30 G 4 | HJ 20/50 G 11 |  |  |
| art no                                |                 | 100.111.005   | 100.112.103   |  |  |
| max. working pressure                 | bar/Mpa         | 720 / 72      | 720 / 72      |  |  |
| tonnage                               | t               | 10            | 20            |  |  |
| stroke 1st plunger                    | mm              | 41            | 111           |  |  |
| stroke 2nd plunger                    | mm              | 20            | 55            |  |  |
| closed height                         | mm              | 49            | 140           |  |  |
| capacity 1st plunger                  | kN/t            | 318 / 32.4    | 510 / 52      |  |  |
| capacity 2nd plunger                  | kN/t            | 99.7 / 10.2   | 203.5 / 20.8  |  |  |
| effective pressure area 1st plunger   | cm <sup>2</sup> | 44.2          | 70.8          |  |  |
| effective pressure area 2nd plunger   | cm <sup>2</sup> | 13.9          | 28.3          |  |  |
| required oil content (effective)      | CC              | 118           | 554           |  |  |
| connection                            |                 | A 118         | A 118         |  |  |
| hose                                  |                 | yes           |               |  |  |
| cylinder type                         |                 | telescopic    | telescopic    |  |  |
| acting type                           |                 | single        | single        |  |  |
| return type                           |                 | gravity       | gravity       |  |  |
| material                              |                 | steel         | steel         |  |  |
| weight, ready for use                 | kg              | 4.5           | 12.5          |  |  |